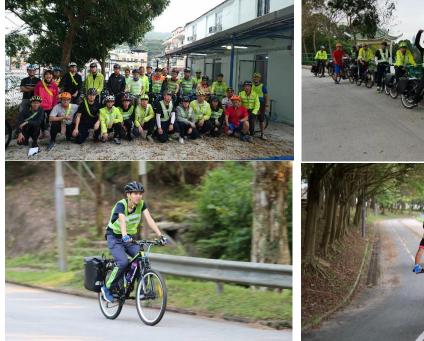

Starting from February 2017, participants have been attending lectures to acquire basic knowledge in Cycling Expeditions. They have undergone several practice journeys and have made every endeavor to conquer different difficulties. With the bikes and their hard work, they eventually finished their assessment journey in May.