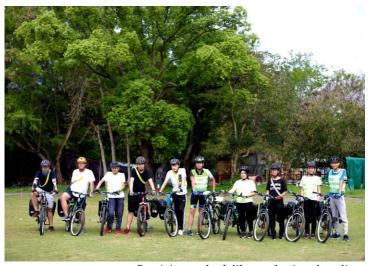

Participants look like professional cyclists.

There are total 10 participants successfully accomplished the course and got their record books signed, which mark the end of their silver level Expeditions Section. Meanwhile, this training course also provided an opportunity for potential cycling instructors to finish their placement. They may hence register to become Expeditions Cycling Instructors in the future and continue to help promote cycling development in Expeditions Section.